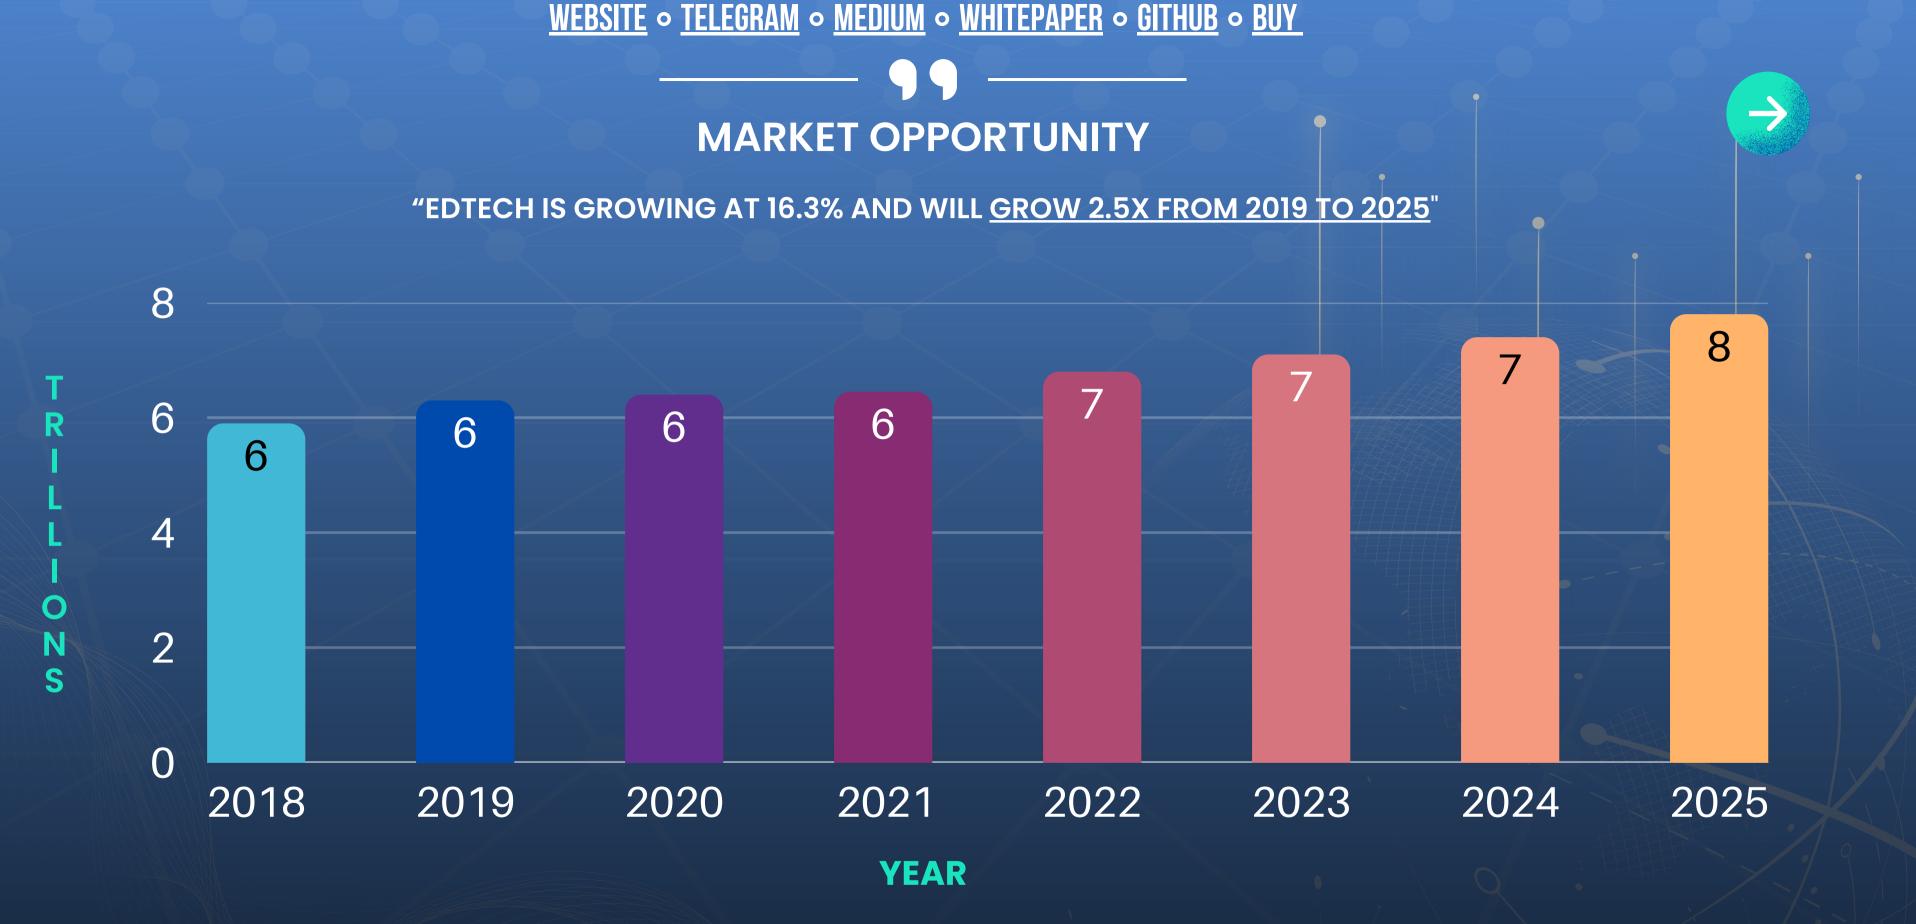

EDUCATION IS MASSIVE & UNDERSERVED BY WEB3 ••• EARLY-MOVER ADVANTAGE IN EDUFI ••• GROWING DEMAND FOR AI-ENHANCED LEARNING

### Massive TAM (\$7T+ Education Industry)

Be part of the first blockchain project merging AI, education, and DeFi at a global scale. Tap into one of the world's largest and most underserved industries with scalable blockchain solutions.