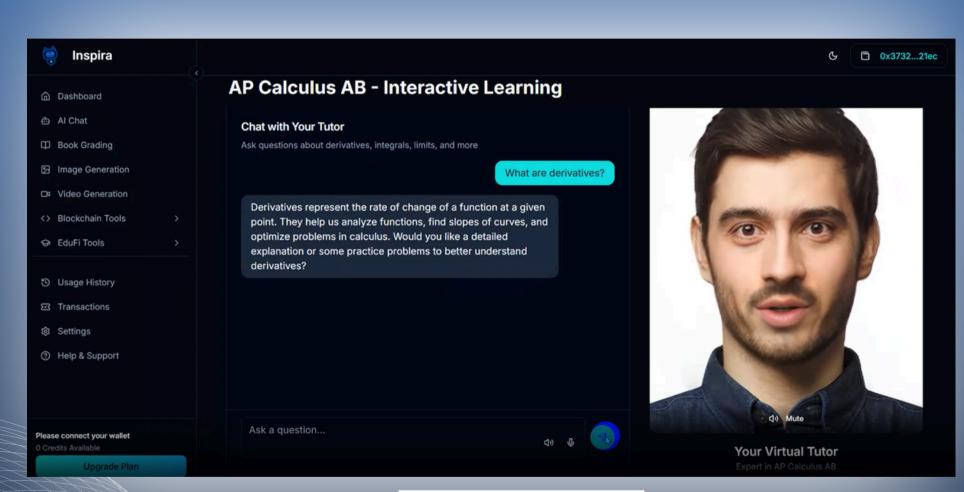

#### WHAT IS EDUFI?

#### Learn

Users explore and study through structured educational modules powered by Al, tailored to global curriculums and individual learning paths.